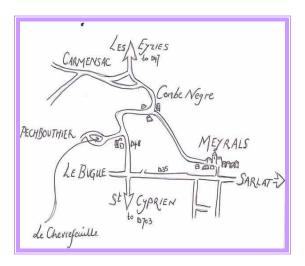

## The Location

Sara and Ian look forward to welcoming you at Le Chèvrefeuille. How to find us:

Sat Nav co-ordinates are: Latitude 44.9012, Longitude 1.0415.

### From Bergerac Airport via St Cyprien (55 mins drive)

- 1. Leave the airport by the exit road and turn right. (N21-Bergerac)
- 2. At the next roundabout, take the first exit signposted to Sarlat. (N21)
- 3. At the next roundabout first exit, signposted to Sarlat. (D660)
- 4. Carrying on the D660 through Creyesse, Mouleydier, Tuilieres & Saint-Capraise-de-Lalinde until Lalinde. (25 mins drive)
- 5. Drive through the village of Lalinde and take care not to miss the turning immediately after the main street on your right signposted Sarlat D8 E4, which takes you over the bridge and the Dordogne river. This road runs immediately into the D29 towards Sarlat & Siorac.
- 6. Follow this road for approx 15mins to Le Buisson de Cadouin, at the roundabout, take the first exit. Sarlat D25. At the mini roundabout turn left over the railway line toward Sarlat. Follow this road to Siorac. (10 mins drive)
- 7. At Siorac at the large roundabout, take the second exit at the roundabout marked Sarlat/St Cyprien D703. Stay on this road for approx 6 mins.
- 8. Take the turning on the left immediately before the Carrefour Supermarket signposted for Les Eyzies D48 & St Cyprien centre.
- 9. At the next roundabout take the second exit (straight across) signposted to Meyrals, Les Eyzies C201.
- 10. Follow the road pass the boulangerie on the left and at that junction, turn right at the garage.
- 11. Continue on this road for 100 metres approx and turn left, opposite the MAIRE, up the hill towards the large clock tower signposted Les Eyzies D48. Follow this road for approx 5 km until you get to a main crossroads.

12. At these crossroads go straight over signposted Les Eyzies D48. Continue along this road for 500 meters & take the first turning on the left just after the Equestrian centre signposted Pechboutier/Le Chevrefeuille/Guy Weir (artist). Congratulations, you have arrived! We are the first house you see straight ahead with the white shutters. We have private parking to the left of the property. It is signposted Le Chevrefeuille parking privee.

### From A20 travelling down from Paris via Montignac & Les Eyzies

Continue on the A2O until the A89/E7O turn off for Bordeaux, Perigueux & Sarlat. Continue along this road for 14km and take exit 18 towards Terrasson (N89). At the roundabout take the fourth exit towards Terrasson. Head through Terrasson and take the D7O4 at le Lardin saint Lazare on your left signposted to Montignac. Continue to Montignac on the D7O4, pass through Montignac town following all signs to Les Eyzies taking the D7O6 out of Montignac to Les Eyzies. 23km. On arriving at Les Eyzies, do not turn towards the center but left towards Sarlat. Take the next turning on your right signposted to St Cyprien and Meyrals D48. Continue on this road for approx 5km past signs for Carmensac on your right and through Combenegre (do not take the road to Meyrals on your left) following the sharp double bend and take next turning on your right, signposted Pechboutier/Le Chevrefeuille/Guy Weir. Take this and we are the first house you see straight ahead with the white shutters. We have private parking to the left of the property. It is signposted Le Chevrefeuille parking privee

### From Sarlat via Meyrals

Follow all signs for Beynac. At the end of the one way system, at the roundabout take the first exit. Follow under the bridge, across the next roundabout and take the first exit on the next roundabout, before the Casino supermarket on the opposite side and signposted to Meyrals. Follow this for 15 km, when you reach a fork in the road, take the right hand fork signposted to Le Bugue/Meyrals (<u>not</u> the left hand fork that is to St Cyprien). Follow this road to and through Meyrals, pass the Bar Meranda on your left. Do not turn up opposite the bar here but continue pass the art gallerie on the right. Follow the road through out of Meyrals and at the next crossroad turn right towards Les Eyzies(D48). You should see our sign on this crossroads.

Continue along this road for 500 meters & take the first turning on the left just after the Equestrian centre signposted Pechboutier/Le Chevrefeuille/Guy Weir (artist). Congratulations, you have arrived! We are the first house you see straight ahead with the white shutters. We have private parking to the left of the property. It is signposted Le Chevrefeuille parking privee

### From Periqueaux (45km) via Les Eyzies

Exit from Perigueux following all signs for Sarlat until you reach the D710. Follow this road for 14km. Very importantly 3km after passing through Les Versannes take the left turn towards Les Eyzies/Sarlat (D45/D49)

Follow this road for 17 km through Manuarie until reaching Les Eyzies.

Cross over the bridge and over the railway line.

Continue through the village of Les Eyzies. Straight over the roundabout signposted towards Sarlat. Take the next turning on your right signposted to St Cyprien and Meyrals D48. Continue on this road for approx 5km past signs for Carmensac on your right and through Combenegre (do not take the road to Meyrals on your left) following the sharp double bend and take next turning on your right, signposted Pechboutier/Le Chevrefeuille/Guy Weir. Take this and we are the first house you see straight ahead with the white shutters. We have private parking to the left of the property. It is signposted Le Chevrefeuille parking privee