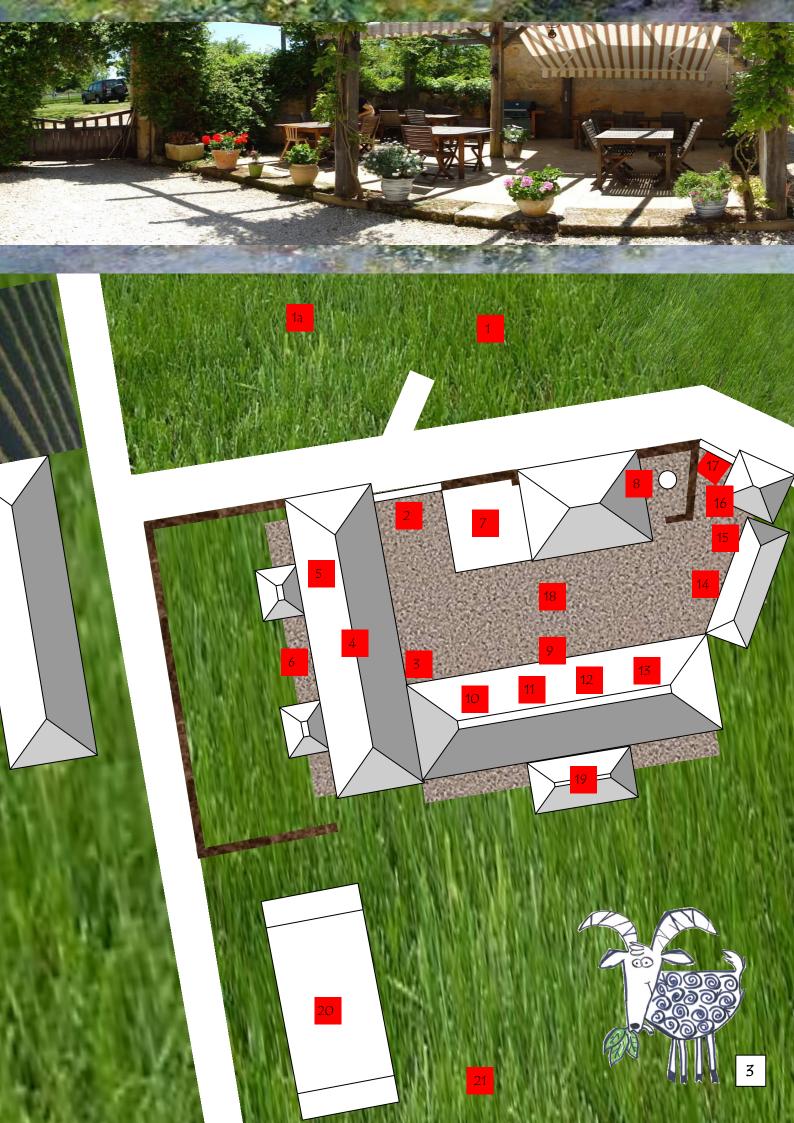

## 2. Main Entrance

Bell to contact Ian/Sara Page 9. Tourist info/maps/guides

Front view

Main house - courtyard view

11. Utility & Children's Games Room

### 5. Salon (Main House)

A common room for all quests as well as a dining area for evening meals (unless served on the terrace).

#### Salon facilities:

- Lounge/conversation/reading area
- DVD library and player
- Internet/WiFi
- Laptop
- Library

8. Petite Maison (private house & terrace)

10. Gite 1

Passaflore

& Glass, Plastic, Cardboard & General Waste